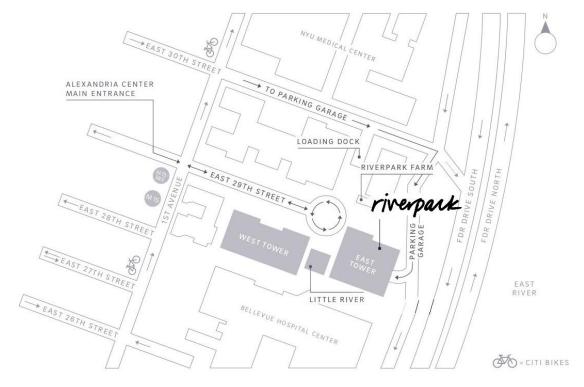

Riverpark is located on 29th Street between 1st Avenue and the East River in the Alexandria Center. The private circular driveway is accessible from the East side of 1st Avenue at 29th Street.

### FROM FIRST AVENUE\*

Take 1st Avenue North and turn right onto 29th Street, which is the Alexandria Center's private circular driveway.

### FROM THE FDR SOUTH

Take the 23rd Street exit, keep right onto the service road and turn right onto 25th Street. When you reach 1<sup>st</sup> Avenue, turn right. Take 1st Avenue North and turn right onto 29th Street, which is the Alexandria Center's private circular driveway.

#### FROM THE FDR NORTH

Take the 23rd Street exit, keep right on the exit ramp which turns into Avenue C. Continue on Avenue C until you reach 23rd Street. Make a left onto 23rd Street and go west until you reach 1st Avenue. Make a right onto 1st Avenue. Take 1st Avenue North and turn right onto 29th Street, which is the Alexandria Center's private circular driveway.

Parking is not permitted on this driveway.

## FROM FIRST AVENUE\*

Take 1st Avenue North and turn right onto 30th Street towards the East River. At the stop sign, take a hard right onto the FDR Service Road (keep right; do <u>not</u> proceed onto the FDR ramp). Follow the signs to the Alexandria Center parking garage, branded as ABM Parking. The entrance is on the right.

## FROM THE FDR HEADING SOUTH

Take the 34th Street exit and travel South on the FDR Service Road. After passing 30th Street, keep right; do <u>not</u> proceed onto the FDR ramp. Follow the signs to the Alexandria Center parking garage, branded as ABM Parking. The entrance is on the right.

## FROM THE FDR HEADING NORTH

Take the 23rd Street exit, travel west on 23rd Street and turn right onto 1st Avenue. Take 1st Avenue North and turn right onto 30th Street towards the East River. At the stop sign, take a hard right onto the FDR Service Road (keep right; do <u>not</u> proceed onto the FDR ramp). Follow the signs to the Alexandria Center parking garage, branded as ABM Parking. The entrance is on the right.

\* When traveling East towards 1st Avenue in Manhattan, please use 23rd or 26th Streets. All other Streets are one way or closed.